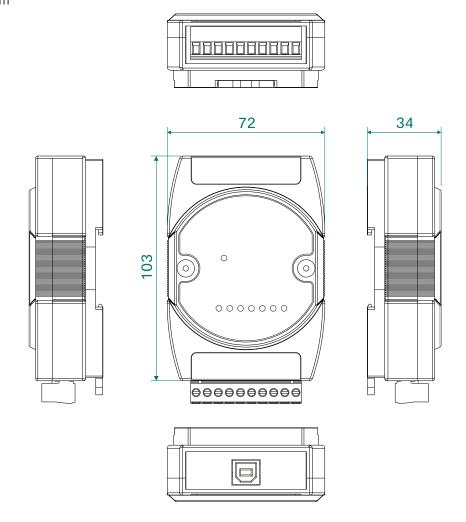

## Dimensions

Unit:mm

| Interface                |                                                                                                                                                                                                                                                                                                                                                       |  |  |  |
|--------------------------|-------------------------------------------------------------------------------------------------------------------------------------------------------------------------------------------------------------------------------------------------------------------------------------------------------------------------------------------------------|--|--|--|
| USB                      | Standard: Comply with USB2.0 standard  Number of interfaces: 1 USB2.0  Connection method: Type-B USB (Female)  Operating system: Linux v2.4 and above, WIN98/ 2000/ XP/ 2003, Mac OS8/9                                                                                                                                                               |  |  |  |
| Serial Port              | Standard: Complies with EIA RS232 standard Number of interfaces: 4 RS232 RS232 signal: TX, RX, GND Baudrate: 0~115200bps Communication Distance: 15m (9600bps), the higher the rate, the shorter the distance Connection method: 10-pin 5.08mm pitch terminal block Interface protection: 15kV electrostatic protection, 600W/ms lightning protection |  |  |  |
| Status LED               | Power indicator Serial port sending data indicator Serial port receiving data indicator light                                                                                                                                                                                                                                                         |  |  |  |
| Power Supply             |                                                                                                                                                                                                                                                                                                                                                       |  |  |  |
| Input Voltage            | USB interface powered                                                                                                                                                                                                                                                                                                                                 |  |  |  |
| Working<br>Current       | <2W                                                                                                                                                                                                                                                                                                                                                   |  |  |  |
| Physical Characteristics |                                                                                                                                                                                                                                                                                                                                                       |  |  |  |
| Dimensions               | 103×72×34mm (DIN rails mounting clips excluded)                                                                                                                                                                                                                                                                                                       |  |  |  |
| Installations            | Easy installation on 35mm DIN rails                                                                                                                                                                                                                                                                                                                   |  |  |  |
| Weight                   | About 0.1kg                                                                                                                                                                                                                                                                                                                                           |  |  |  |
| Working Environment      |                                                                                                                                                                                                                                                                                                                                                       |  |  |  |
| Operating<br>Temp        | -40℃~+85℃                                                                                                                                                                                                                                                                                                                                             |  |  |  |
| Storage Temp             | -40℃~+85℃                                                                                                                                                                                                                                                                                                                                             |  |  |  |
| Relative<br>Humidity     | 5%~95% (non-condensing)                                                                                                                                                                                                                                                                                                                               |  |  |  |
| Industrial Standard      |                                                                                                                                                                                                                                                                                                                                                       |  |  |  |
| Certification            | CE, FCC, RoHS                                                                                                                                                                                                                                                                                                                                         |  |  |  |