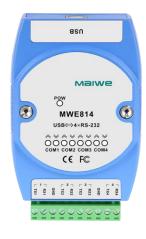

### **MWE814**

#### **Product Description**

MWE814 is a USB to 4 RS232 interface converter that can realize bidirectional data conversion between USB and RS232 without additional power supply. This product supports Linux v2.4, Windows98/2000/XP/2003 and Mac OS8/9 and other operating systems, provides supporting drivers. It can expand 1 USB interface to 4 RS232 serial ports, and uses a unique serial port protection circuit with anti-static, anti-lightning and surge suppression functions. The hardware adopts a fanless, low power consumption, wide temperature design, has good high and low temperature resistance, and can operate stably in a temperature environment of -40°C~+85°C. It can be widely used for attendance, access control, PTZ control, and food sales. and in indoor and outdoor systems such as parking lots.

| Interface                |                                                                                                                                                                                                                                                                                                                                                       |  |  |  |
|--------------------------|-------------------------------------------------------------------------------------------------------------------------------------------------------------------------------------------------------------------------------------------------------------------------------------------------------------------------------------------------------|--|--|--|
| USB                      | Standard: Comply with USB2.0 standard  Number of interfaces: 1 USB2.0  Connection method: Type-B USB (Female)  Operating system: Linux v2.4 and above, WIN98/ 2000/ XP/ 2003, Mac OS8/9                                                                                                                                                               |  |  |  |
| Serial Port              | Standard: Complies with EIA RS232 standard Number of interfaces: 4 RS232 RS232 signal: TX, RX, GND Baudrate: 0~115200bps Communication Distance: 15m (9600bps), the higher the rate, the shorter the distance Connection method: 10-pin 5.08mm pitch terminal block Interface protection: 15kV electrostatic protection, 600W/ms lightning protection |  |  |  |
| Status LED               | Power indicator Serial port sending data indicator Serial port receiving data indicator light                                                                                                                                                                                                                                                         |  |  |  |
| Power Supply             |                                                                                                                                                                                                                                                                                                                                                       |  |  |  |
| Input Voltage            | USB interface powered                                                                                                                                                                                                                                                                                                                                 |  |  |  |
| Working<br>Current       | <2W                                                                                                                                                                                                                                                                                                                                                   |  |  |  |
| Physical Characteristics |                                                                                                                                                                                                                                                                                                                                                       |  |  |  |
| Dimensions               | 103×72×34mm (DIN rails mounting clips excluded)                                                                                                                                                                                                                                                                                                       |  |  |  |
| Installations            | Easy installation on 35mm DIN rails                                                                                                                                                                                                                                                                                                                   |  |  |  |
| Weight                   | About 0.1kg                                                                                                                                                                                                                                                                                                                                           |  |  |  |
| Working Environment      |                                                                                                                                                                                                                                                                                                                                                       |  |  |  |
| Operating<br>Temp        | -40℃~+85℃                                                                                                                                                                                                                                                                                                                                             |  |  |  |
| Storage Temp             | -40℃~+85℃                                                                                                                                                                                                                                                                                                                                             |  |  |  |
| Relative<br>Humidity     | 5%~95% (non-condensing)                                                                                                                                                                                                                                                                                                                               |  |  |  |
| Industrial Standard      |                                                                                                                                                                                                                                                                                                                                                       |  |  |  |
| Certification            | CE, FCC, RoHS                                                                                                                                                                                                                                                                                                                                         |  |  |  |